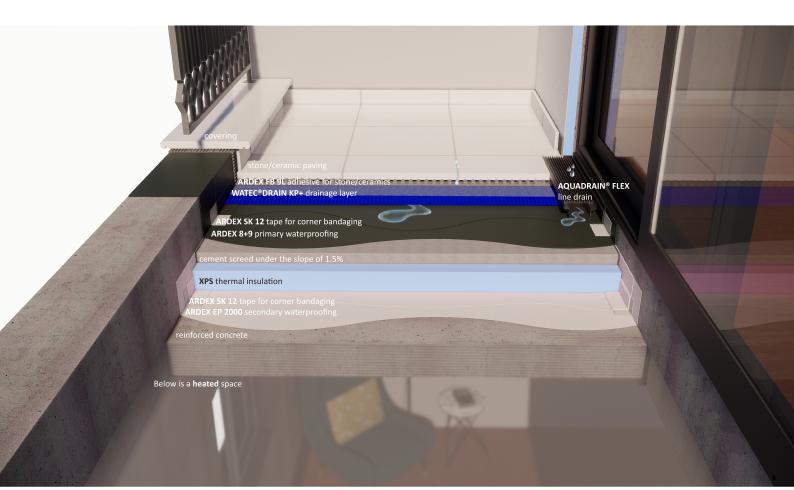

## GUTJAHR Vatec® Drain KP+

- Watec<sup>®</sup>Drain KP+ is the only drainage system that should be laid directly on surface, without adhesive layer beneath.
- Stone and ceramic paving stay as good as new during all period of exploitation.
- There are no ugly stains, efflorescence of the fugues nor appearence of calcification on the surface.
- There is no cracking of the paving during the substrate movement.
- It multiplies working life of waterproofing.

- There is no cracking of the paving during the cycles of freezing and defrosting.
- Diffuse slit enable ventilation of the moistrure from cement substrate.
- It enables lowering of the threshoold height.
- Reinforcement mesh extends optimal strenght and adhesion.
- Can be used on surfaces with slope of only 1%.